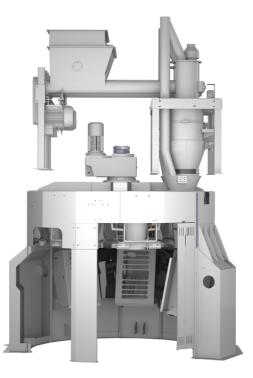

## ZBZ-7

## CAROUSEL PACKER

Parallel twin-screw(s), dual-hopper independent feeding system, scientifically balanced airflow design and extended zero-reset time of load cell, allowing upto seven (7)-spout carousel packer to achieve high accuracy with speeds of 750-850 bags per hour. The machine can be equipped with automatic bag feeding and sewing. This fully automated system offers customers an efficient, accurate, dependable and cost-effective packing solution, ideal for various powder packaging applications.