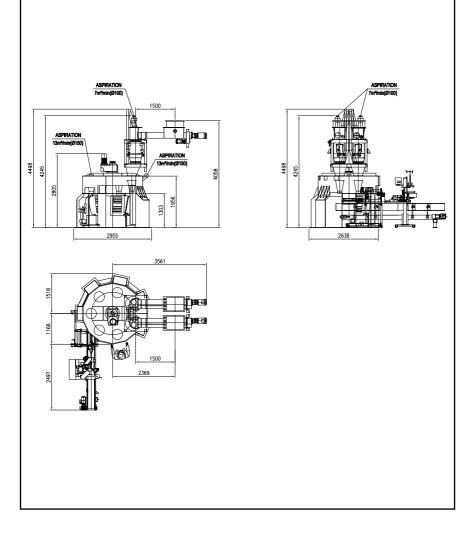

## ZBZ-7

## CAROUSEL PACKER

Parallel twin-screw(s), dual-hopper independent feeding system, scientifically balanced airflow design and extended zero-reset time of load cell, allowing upto seven (7)-spout carousel packer to achieve high accuracy with speeds of 750-850 bags per hour. The machine can be equipped with automatic bag feeding and sewing. This fully automated system offers customers an efficient, accurate, dependable and cost-effective packing solution, ideal for various powder packaging applications.