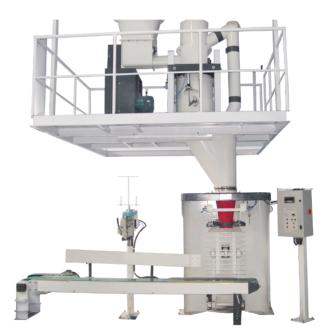

### Structure

Composed of a feeding screw, weighing hopper, bag clamp holders, poser, sewing machine, bag conveyor and electronic.

### Application

Utilized for packing of powdery materials, such as flour, feed, fertilizer, starch etc.

#### Features

Variable frequency controller controls the screw feeder, which can realize fast, medium and slow feeding and accurately control the weigh precision.

Low installation height; high capacity; high accuracy; easy operation, reliable performance.