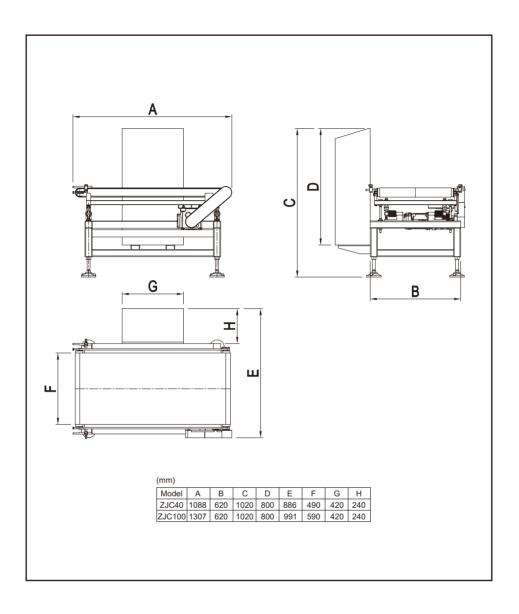

Compact design, reliable performance, high accuracy, high safety and wide weight inspection range upto max. 100kg.

| Model               | ZJC40     | ZJC100 |
|---------------------|-----------|--------|
| Capacity (pcs/min)  | ≤50       | ≤40    |
| Belt speed (m/min)  | ≤45       | ≤65    |
| Accuracy (3-sigma)  | ±0.2%     | ±0.2%  |
| Weighing scope (kg) | ≤40       | ≤100   |
| Belt length         | 600,800   | 1200   |
| Belt width          | 500,400   | 600    |
| IP code             | IP54/IP65 | IP54   |