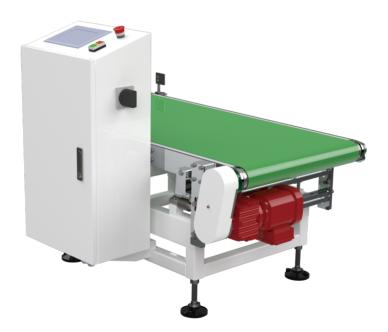

## ZJC

## SERIES CHECK WEIGHER

ZJC Series Check weigher is a advanced dynamic weighing platform on the production line. Product passes over a weighing zone, unqualified product is rejected to obtain strict quality control and cost reduction.

Compact design, reliable performance, high accuracy, high safety and wide weight inspection range upto max. 100kg.

| Model               | ZJC40     | ZJC100 |
|---------------------|-----------|--------|
| Capacity (pcs/min)  | ≤50       | ≤40    |
| Belt speed (m/min)  | ≤45       | ≤65    |
| Accuracy (3-sigma)  | ±0.2%     | ±0.2%  |
| Weighing scope (kg) | ≤40       | ≤100   |
| Belt length         | 600,800   | 1200   |
| Belt width          | 500,400   | 600    |
| IP code             | IP54/IP65 | IP54   |