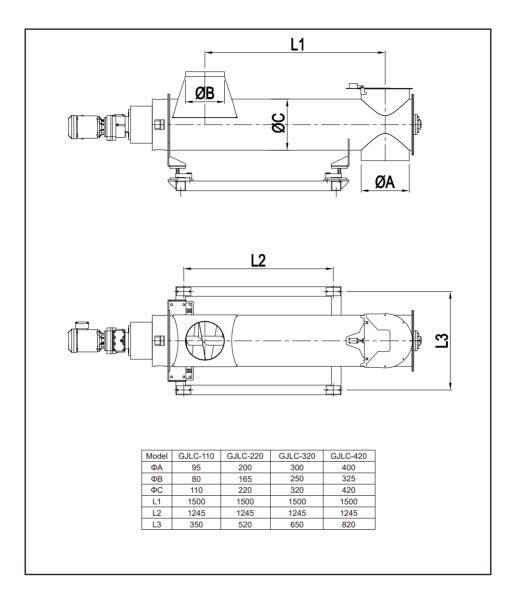

Info@g-grain.com More details please visit www.g-grain.com and download

| Model    | Capacity (t/h) | Power (kW) | Accuracy | Feeding type |
|----------|----------------|------------|----------|--------------|
| GJLC-110 | 5-15           | 1.1        | ±(1-2)%  | screw feed   |
| GJLC-220 | 15-25          | 1.5        | ±(1-2)%  | screw feed   |
| GJLC-320 | 25-35          | 2.2        | ±(1-2)%  | screw feed   |
| GJLC-420 | 35-45          | 2.2        | ±(1-2)%  | screw feed   |