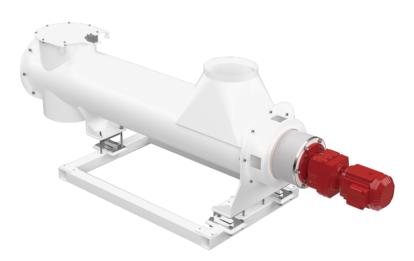

### Structure

GJLC screw-scale is composed of a rack, screw conveyor, gear motor, load cells, weighing instrument and electric control system.