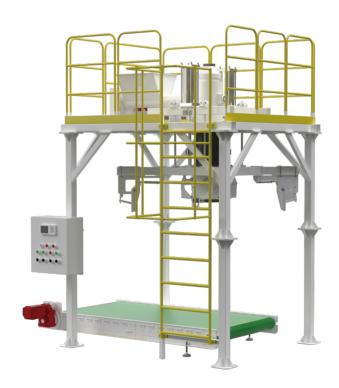

## Structure

Composed of a rack, feeding mechanism, bags hang and automatic lifting device, load cells and electric control system.

#### **Features**

Large 500-1000kg bags, weighing and packaging for powdery and granular materials. Equipped with different feeding mechanism, powdery materials by feeding screw with three feeding speeds via inverter control system; Granular materials by arc feeding gate with three opening positions, ensures weighing precision and packing speed. Weighing instrument with rich data display for easy operations.