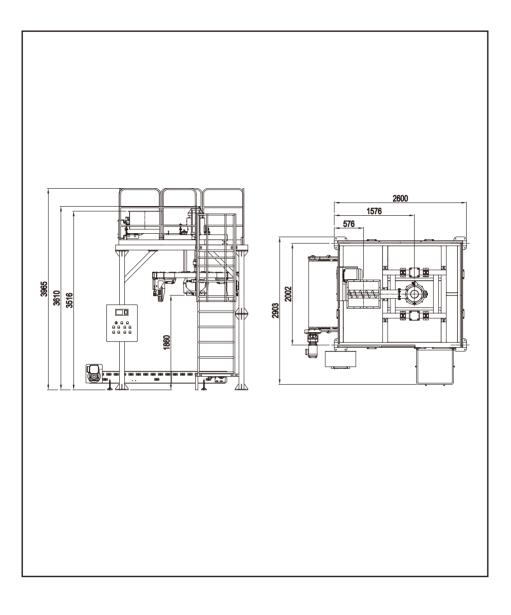

## Structure

Composed of a rack, feeding mechanism, bags hang and automatic lifting device, load cells and electric control system.

#### **Features**

Large 500-1000kg bags, weighing and packaging for powdery and granular materials. Equipped with different feeding mechanism, powdery materials by feeding screw with three feeding speeds via inverter control system; Granular materials by arc feeding gate with three opening positions, ensures weighing precision and packing speed. Weighing instrument with rich data display for easy operations.