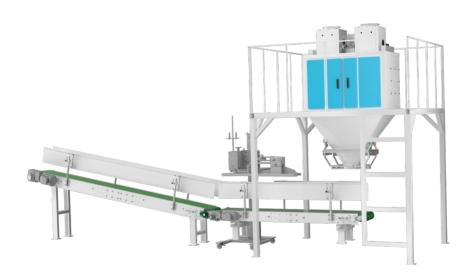

### Structure

Composed of a feeding mechanism, twin square weighing hopper, bag clamp holders, sewing machine, belt conveyor, load cells, weighing instrument and control system.

#### Application

KLBZ-50S is used for packaging various granular materials such as wheat, soybean, corn, various grains, feedstuffs, various fertilizers, granular plastics etc.

#### Features

KLBZ-50S Double hopper scale packing machine with large and small arc

door feeding door structure, which can realize the feeding gate for large, medium and small openings to accurately control the weighing accuracy. The onsite weighing instrument displays various parameters and operation functions.

Profibus module for PC display and record the weighing information in real time. Double body weighing scale hopper alternating work, high output (700-900 bags/hour), low height, high weighing accuracy, stable performance, easy operation and maintenance