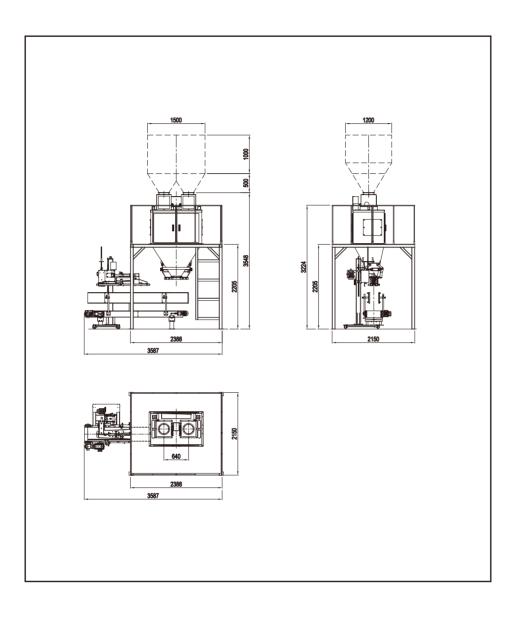

### Structure

Composed of a feeding mechanism, twin square weighing hopper, bag clamp holders, sewing machine, belt conveyor, load cells, weighing instrument and control system.

#### Features

KLBZ-50S Double hopper scale packing machine with large and small arc

door feeding door structure, which can realize the feeding gate for large, medium and small openings to accurately control the weighing accuracy. The onsite weighing instrument displays various parameters and operation functions.

Profibus module for PC display and record the weighing information in real time. Double body weighing scale hopper alternating work, high output (700-900 bags/hour), low height, high weighing accuracy, stable performance, easy operation and maintenance