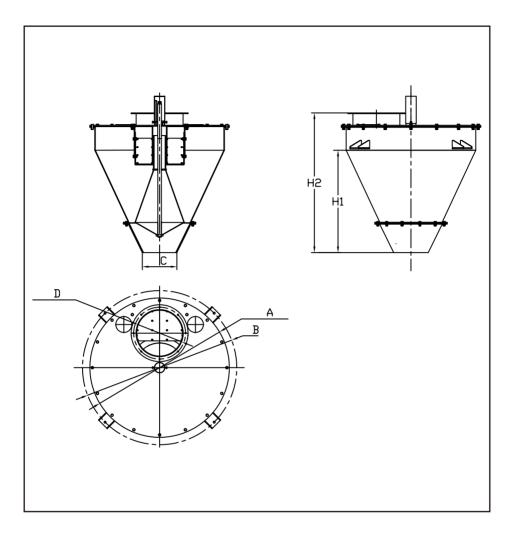

| Model   | Capacity (For wheat) (t/h) | А    | В    | С   | D       | H1  | H2   |
|---------|----------------------------|------|------|-----|---------|-----|------|
| YCD-150 | 100-180                    | 1250 | 1130 | 280 | 380     | 840 | 1130 |
| YCD-200 | 180-250                    | 1250 | 1130 | 350 | 380     | 770 | 1060 |
| YCD-350 | 250-350                    | 1500 | 1130 | 420 | 420x420 | 670 | 1325 |