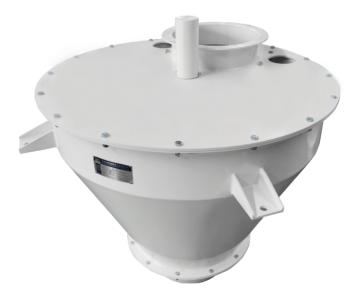

## DUST SUPPRESSION HOPPER

YCD Dust suppression hopper is mainly utilized for loose materials loading and discharging, its materials can be condensed into flow column into the cabin, train and truck and bins, etc. It reduces the dust and improves the materials loading visibility and air quality.