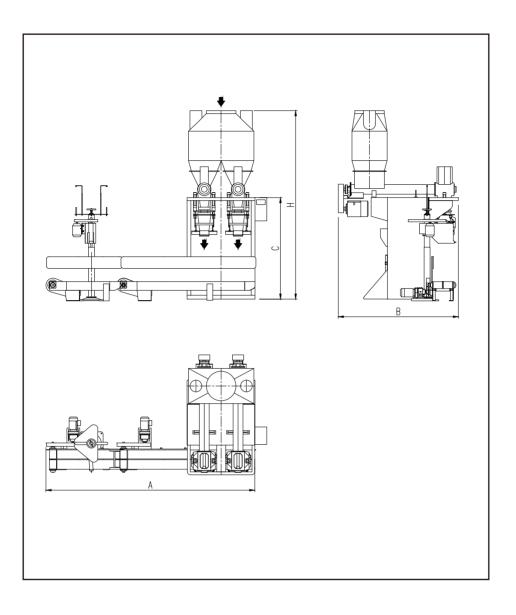

| Model    | Dump (kg) | Power (kW)        | Max. (bags/h) | Dimension (mm) |      |      |      |
|----------|-----------|-------------------|---------------|----------------|------|------|------|
|          |           |                   |               | Α              | В    | С    | Н    |
| WDBZS-10 | 2-10      | 2.2×2+0.55×2+0.37 | 600           | 3087           | 1190 | 1250 | 2340 |
| WDBZS-25 | 15-25     | 5.5×2+0.75×2+0.37 | 500           | 3500           | 2045 | 1735 | 3217 |
| WDBZS-50 | 40-50     | 5.5×2+0.75×2+0.37 | 400           | 4800           | 1779 | 1968 | 3853 |