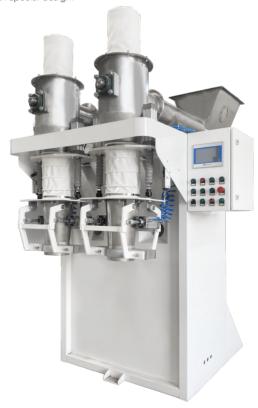

#### Structure

Composed of a rack, feeding mechanism, twin weighing system, bag clamp holders, possers, sewing machine, belt conveyor, load cells, weighing instrument and control system.

#### **Features**

Low installation height with special design.

Accurate weighing process with fast, medium and slow speed by frequency converter control to achieve high speed packing and accurate weighing. Twin weighing hopper alternative operation to obtain high capacity (450-550 bags/h).

Low labor; Low cost weighing instrument with rich data display for operations, profibus module, weighing data and reports real time display. Compact design; accuracy; stable performance and easy operation & maintenance.