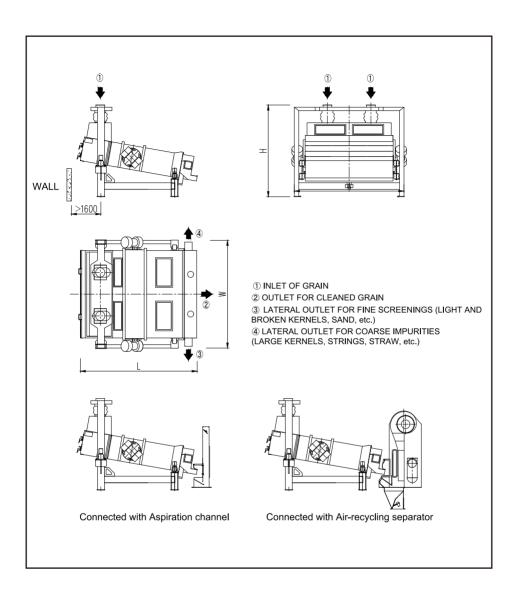

## VIBRO GRAIN SEPARATOR

This machine is suitable for pre-cleaning in the wheat silo and the first cleaning in the wheat section in milling plant. The sieve frames can be equipped with different openings according to the wheat origin, degrees of impurities and cleaning levels required.

It is normally equipped with a vertical aspirator channel at the outlet to separate the dust from the raw material. The big and small foreign impurities will be removed from the machine.

This machine is simple with small footprint high cleaning efficiency and low power consumption.