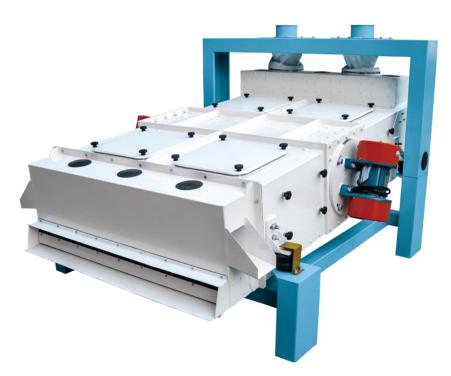

## VIBRO GRAIN SEPARATOR

This machine is suitable for pre-cleaning in the wheat silo and the first cleaning in the wheat section in milling plant. The sieve frames can be equipped with different openings according to the wheat origin, degrees of impurities and cleaning levels required.

It is normally equipped with a vertical aspirator channel at the outlet to separate the dust from the raw material. The big and small foreign impurities will be removed from the machine.

This machine is simple with small footprint high cleaning efficiency and low power consumption.