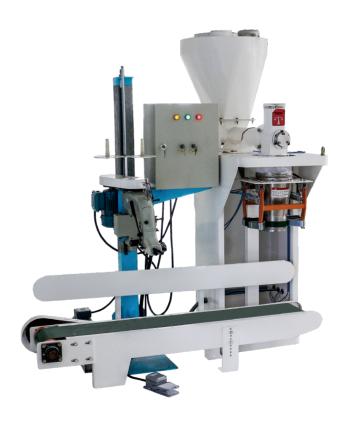

## SINGLE-SPOUT PACKER

WDBZD series packer is composed of feeding screw conveyor, sensor, bag clamp holder, posser, sewing machine, bag conveyor, electronic and pneumatic control unit. It is widely used for automatic weighing process of powdery material to achieve high speed packing, automatic target weight control, filling, sewing with operator assistance and conveying. The control system ensures high accuracy and reliable performance.