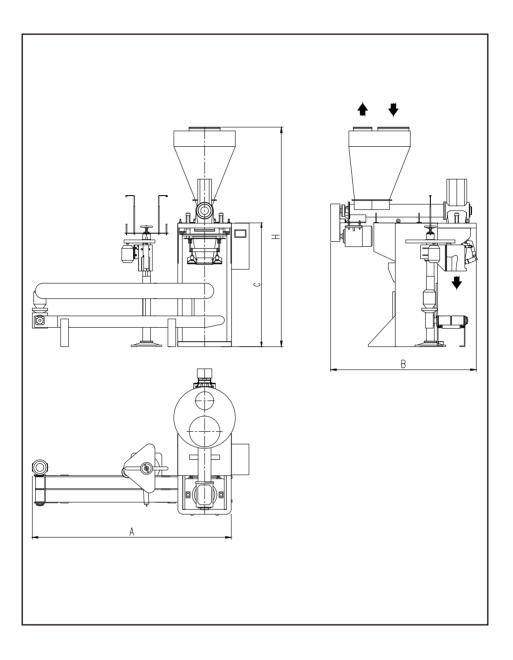

| Model    | Dump weight (kg) | Power<br>(kw) | Maximum<br>(bags/h) | Outline size (mm) |      |      |      |
|----------|------------------|---------------|---------------------|-------------------|------|------|------|
|          |                  |               |                     | Α                 | В    | С    | Н    |
| WDBZD-10 | 2-10             | 2.2+0.75+0.37 | 320~350             | 2110              | 1177 | 1475 | 2248 |
| WDBZD-25 | 15-25            | 5.5+0.75+0.37 | 250~300             | 2470              | 1760 | 1655 | 2590 |
| WDBZD-50 | 25-50            | 5.5+0.75+0.37 | 260                 | 2850              | 1865 | 1730 | 3092 |