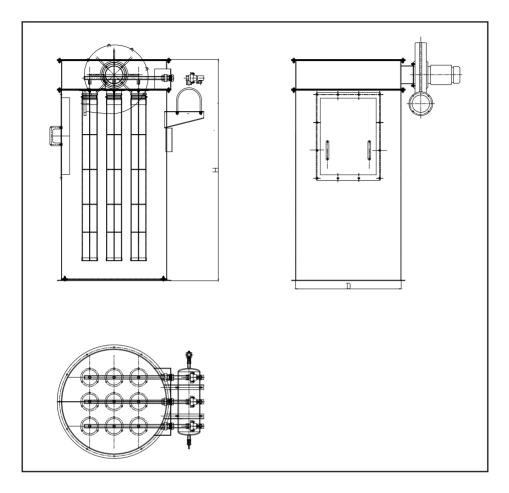

## **INSERT FILTER**

CYMC series insert filter is the latest small bag filter designed by our company by absorbing the technology of domestic and international products. The series dust collector adopts the ash cleaning by pulse jetting, which has the characteristics of good ash cleaning effect, high dust removal efficiency, high capacity air volume process, long lifetime of sleeve, low maintenance, safe and reliable operation, and so on. The equipment can be widely used in gas and dust separation of dust-containing gas below 80 °C. Because the gas source of pulse ash cleaning is the air dust which is oil-free, water-free and pollution-free, it is especially suitable for food, grain, medicine, hygiene and other industries. It can also be used in metallurgy, chemical industry, cement, mining, foundry and other industries

info@g-grain.com More details please visit <u>www.g-grain.com</u> and download

| Model   | Sleeve length | ileeve length Handling Air<br>(mm) Volume (m³/h) | Filter area<br>(m²) | Equipment<br>resistance<br>(pa) | Dedusting<br>efficiency | Fan                        |                      |            |
|---------|---------------|--------------------------------------------------|---------------------|---------------------------------|-------------------------|----------------------------|----------------------|------------|
|         | (mm)          |                                                  |                     |                                 |                         | Model                      | Air volume<br>(m³/h) | Power (kw) |
| CYMC-6  | 1000          | 132-396                                          | 2.2                 |                                 | ≥99.5%                  | TKV-010                    | 480                  | 0.75       |
|         | 1200          | 162-486                                          | 2.7                 |                                 |                         |                            |                      |            |
| CYMC-9  | 1000          | 204-816                                          | 3.4                 |                                 |                         | TKV-012<br>(Standard type) | 1100                 | 1.5        |
|         | 1200          | 246-984                                          | 4.1                 |                                 |                         |                            |                      |            |
| CYMC-12 | 1000          | 270-1350                                         | 4.5                 |                                 |                         | TKV-012                    | 1500                 | 1.5        |
|         | 1200          | 324-1458                                         | 5.4                 |                                 |                         | (Enlarged type)            |                      |            |
| CYMC-16 | 1200          | 408-2040                                         | 7.2                 |                                 |                         | 4-72No.3.2A                | 3000                 | 2.2        |
|         | 1500          | 510-2550                                         | 9.0                 |                                 |                         |                            |                      |            |
| CYMC-24 | 1200          | 648-3240                                         | 10.8                |                                 |                         | 4-72No.3.6A                | 4200                 | 3          |
|         | 1500          | 810-4050                                         | 13.5                |                                 |                         |                            |                      |            |
| CYMC-26 | 1200          | 708-3540                                         | 11.8                |                                 |                         | 4-72No.3.6A                | 4200                 | 3          |
|         | 1500          | 882-4410                                         | 14.7                |                                 |                         |                            |                      |            |