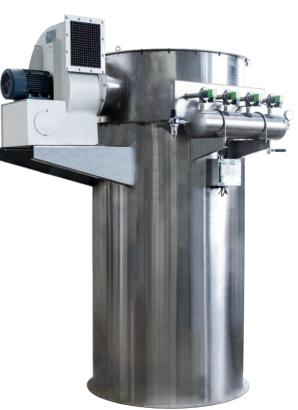

## **INSERT FILTER**

CYMC series insert filter is the latest small bag filter designed by our company by absorbing the technology of domestic and international products. The series dust collector adopts the ash cleaning by pulse jetting, which has the characteristics of good ash cleaning effect, high dust removal efficiency, high capacity air volume process, long lifetime of sleeve, low maintenance, safe and reliable operation, and so on. The equipment can be widely used in gas and dust separation of dust-containing gas below 80 °C. Because the gas source of pulse ash cleaning is the air dust which is oil-free, water-free and pollution-free, it is especially suitable for food, grain, medicine, hygiene and other industries. It can also be used in metallurgy, chemical industry, cement, mining, foundry and other industries