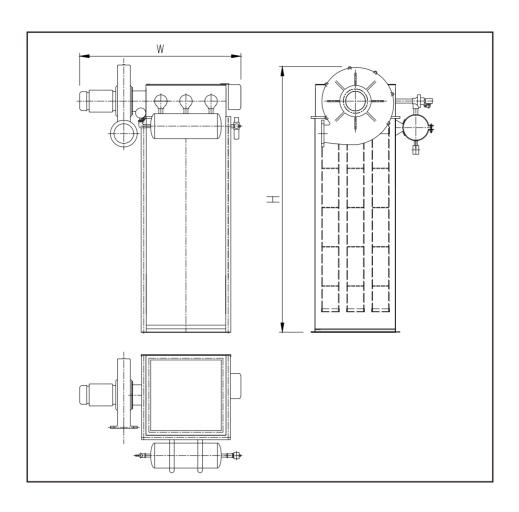

## **INSERT FILTER**

CFMC series insert filter is the latest small bag filter designed by our company by absorbing the technology of domestic and international products. The series dust collector adopts the ash cleaning by pulse jetting, which has the characteristics of good ash cleaning effect, high dust removal efficiency, high capacity air volume process, long lifetime of sleeve, low maintenance, safe and reliable operation, and so on.

The equipment can be widely used in gas and dust separation of dust-containing gas below 80 °C. Because the gas source of pulse ash cleaning is the air dust which is oil-free, water-free and pollution-free, it is especially suitable for food, grain, medicine, hygiene and other industries. It can also be used in metallurgy, chemical industry, cement, mining, foundry and other industries.

| Model   | Sleeve length | Handling Air  | Filter area       | Equipment resistance (pa) | Dedusting efficiency | Fan                        |                      |            |
|---------|---------------|---------------|-------------------|---------------------------|----------------------|----------------------------|----------------------|------------|
|         | (mm)          | Volume (m³/h) | (m <sup>2</sup> ) |                           |                      | Model                      | Air volume<br>(m³/h) | Power (kw) |
| CFMC-6  | 1000          | 132-396       | 2.2               | ≤800                      | ≥99.5%               | TKV-010                    | 480                  | 0.75       |
|         | 1200          | 162-486       | 2.7               |                           |                      |                            |                      |            |
| CFMC-9  | 1000          | 204-816       | 3.4               |                           |                      | TKV-012                    | 1100                 | 1.5        |
|         | 1200          | 246-984       | 4.1               |                           |                      | (Standard type)            |                      |            |
| CFMC-12 | 1000          | 270-1350      | 4.5               |                           |                      | TKV-012<br>(Enlarged type) | 1500                 | 1.5        |
|         | 1200          | 324-1458      | 5.4               |                           |                      |                            |                      |            |
| CFMC-16 | 1200          | 408-2040      | 7.2               |                           |                      | VDFJ-3.2A                  | 3000                 | 2.2        |
|         | 1500          | 510-2550      | 9.0               |                           |                      |                            |                      |            |
| CFMC-24 | 1200          | 648-3240      | 10.8              |                           |                      | VDFJ-3.6A                  | 4200                 | 3          |
|         | 1500          | 810-4050      | 13.5              |                           |                      |                            |                      |            |
| CFMC-26 | 1200          | 708-3540      | 11.8              |                           |                      | VDFJ-3.6A                  | 4200                 | 3          |
|         | 1500          | 882-4410      | 14.7              |                           |                      |                            |                      |            |