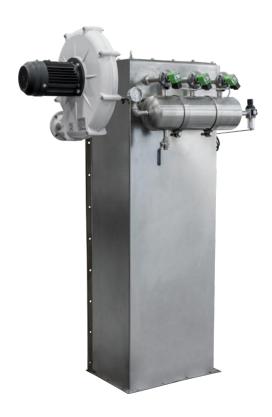

## **INSERT FILTER**

CFMC series insert filter is the latest small bag filter designed by our company by absorbing the technology of domestic and international products. The series dust collector adopts the ash cleaning by pulse jetting, which has the characteristics of good ash cleaning effect, high dust removal efficiency, high capacity air volume process, long lifetime of sleeve, low maintenance, safe and reliable operation, and so on.

The equipment can be widely used in gas and dust separation of dust-containing gas below 80 °C. Because the gas source of pulse ash cleaning is the air dust which is oil-free, water-free and pollution-free, it is especially suitable for food, grain, medicine, hygiene and other industries. It can also be used in metallurgy, chemical industry, cement, mining, foundry and other industries.