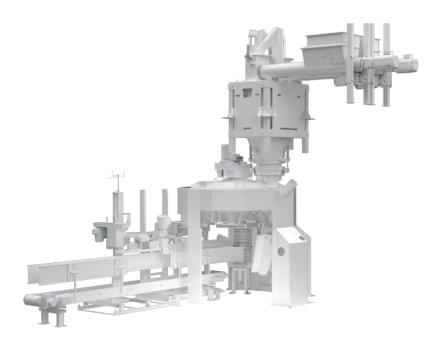

### Structure

Composed of feeding mechanism, double-spout weighing system, carousel & frame, bag clamp holders, possers, sewing machine & bag conveyor, load cells, weighing instrument and control system.

#### **Features**

Frequency converter controls large and small feeding screws to achieve high,

medium and slow speed feeding to accurately control the weighing precision. Double weighing hoppers operate alternately, capacity 750-850 bags/h for high speed packing. Reduced manpower and operating costs.